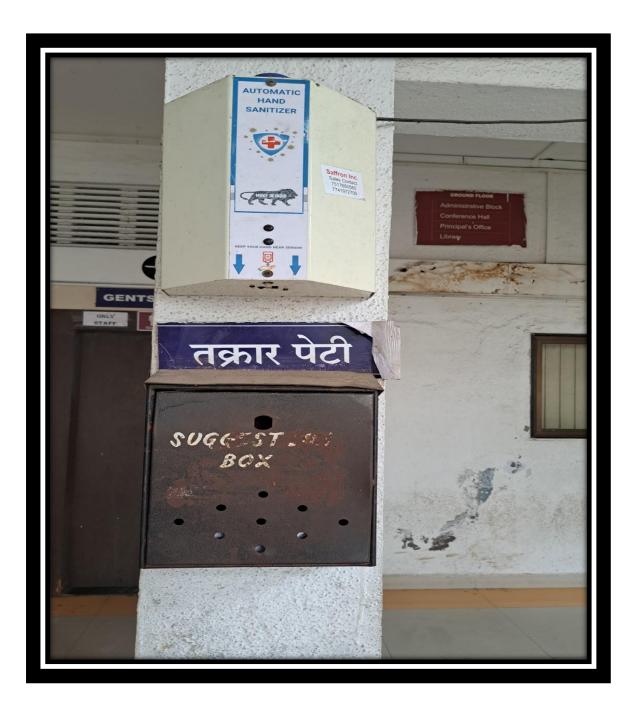

# 3 B. Provision for Submission of Students' Complaints Offline

Criteria V 7 | P a g e

#### **Complaint Box at the Office**

Criteria V 9 | P a g e