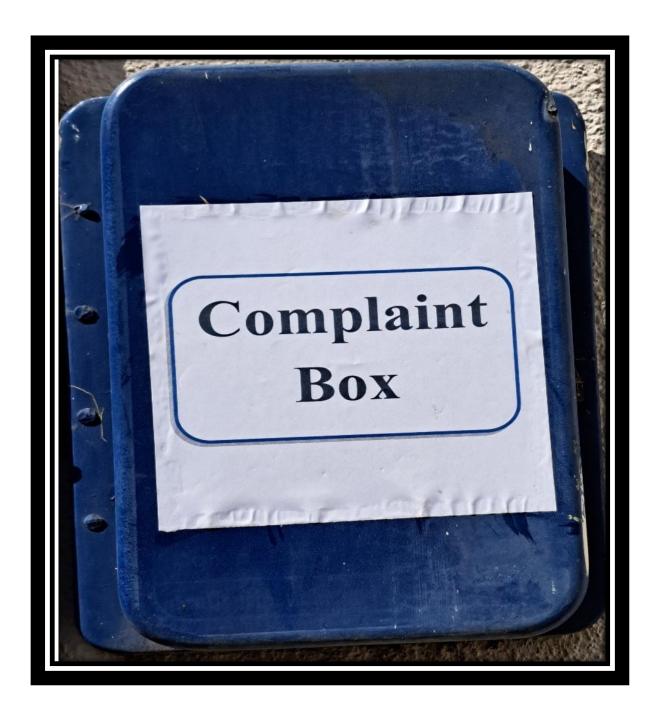

#### Complaint Box at the Common Place Near the Flag Pole

Criteria V 10 | P a g e