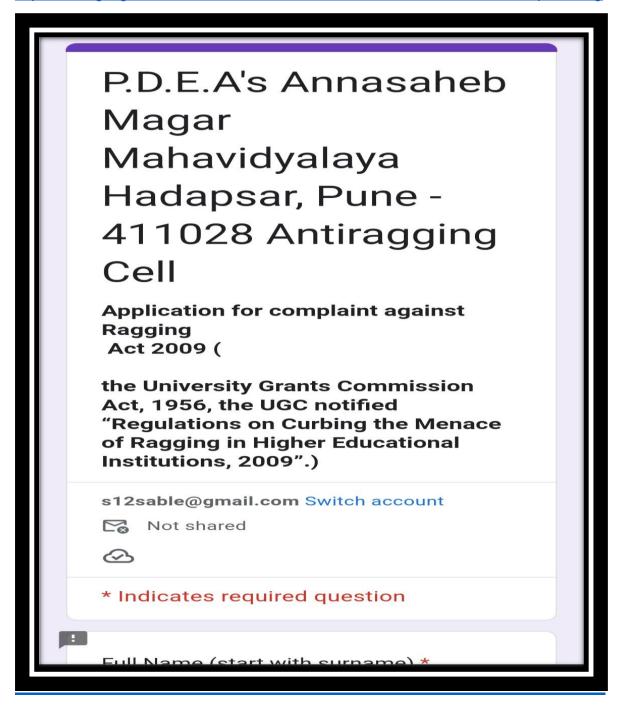

#### Web Link for Complaints Against Ragging

https://drive.google.com/file/d/1mIUFIUkb09XWR6Z2Y1IrCaDJHt8FvLlz/view?usp=sharing

Criteria V 5 | P a g e

Application for complaint against Sexual Harassment. ("The Sexual Harassment of women in workplace"; Prevention, Prohibition, and redressal act- 2013, University Grants Commission "Prevention, Prohibition, and Redressal of sexual harassment of women employees and students in higher educational institutions Regulations-2015.)